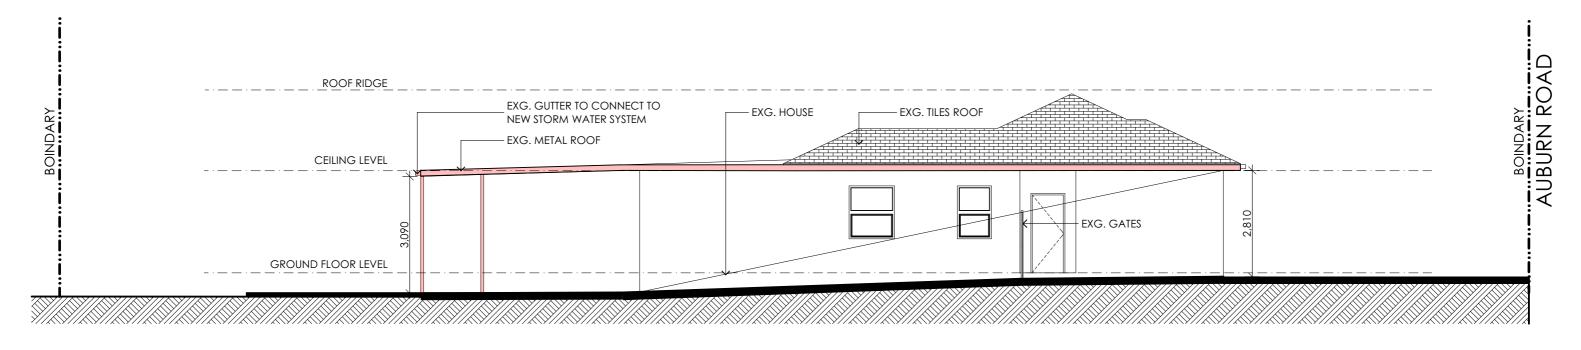

E 1 of 9 Date 15/10/2021 SIDE CARPORT AND REAR AWNING ARCHITECTURAL DESIGN REFER TO THE SCHEDULE New brick walls 74 JOHN ST, CROYDON, NSW AT 86 AUBURN RD, BIRRONG N.G.L: NATURE GROUND LINE A.F.W: ALUM. FRAME WINDOWS C.R.S: COLORBOND ROOF SHEE REFER TO THE SCHEDULE (RTS) W.B.C: WEATHER BOARD F.B.W: FACE BRICK WORK I HIS DEAWING S DERVISOR I HIS DEAWING S DERVISOR I HIS DERVISOR < **BUILDING CERTIFICATE** PHONE (02) 8006 1268 FOR: MR LUCY YAN W.B.C: WEATHER BOARD CLADDING (RTS) MOB: 0406 987 868 13/10/2021 PRELIMINARY DRAWING NAME **APPLICATION** Ν New timber stud walls REFER TO THE SCHEDULE = Existing to be demolished S.A.: SMOKE ALARM M.H: METAL HANDRAIL (RTS) NSW ARB: 7853 g: glass \_SITE PLAN DATE DRAWN BY ISSUF 15/10/2021 O Copyright of this drawing is vested in NK ARCHITECT













EXG. SECTION 1-1 1:100