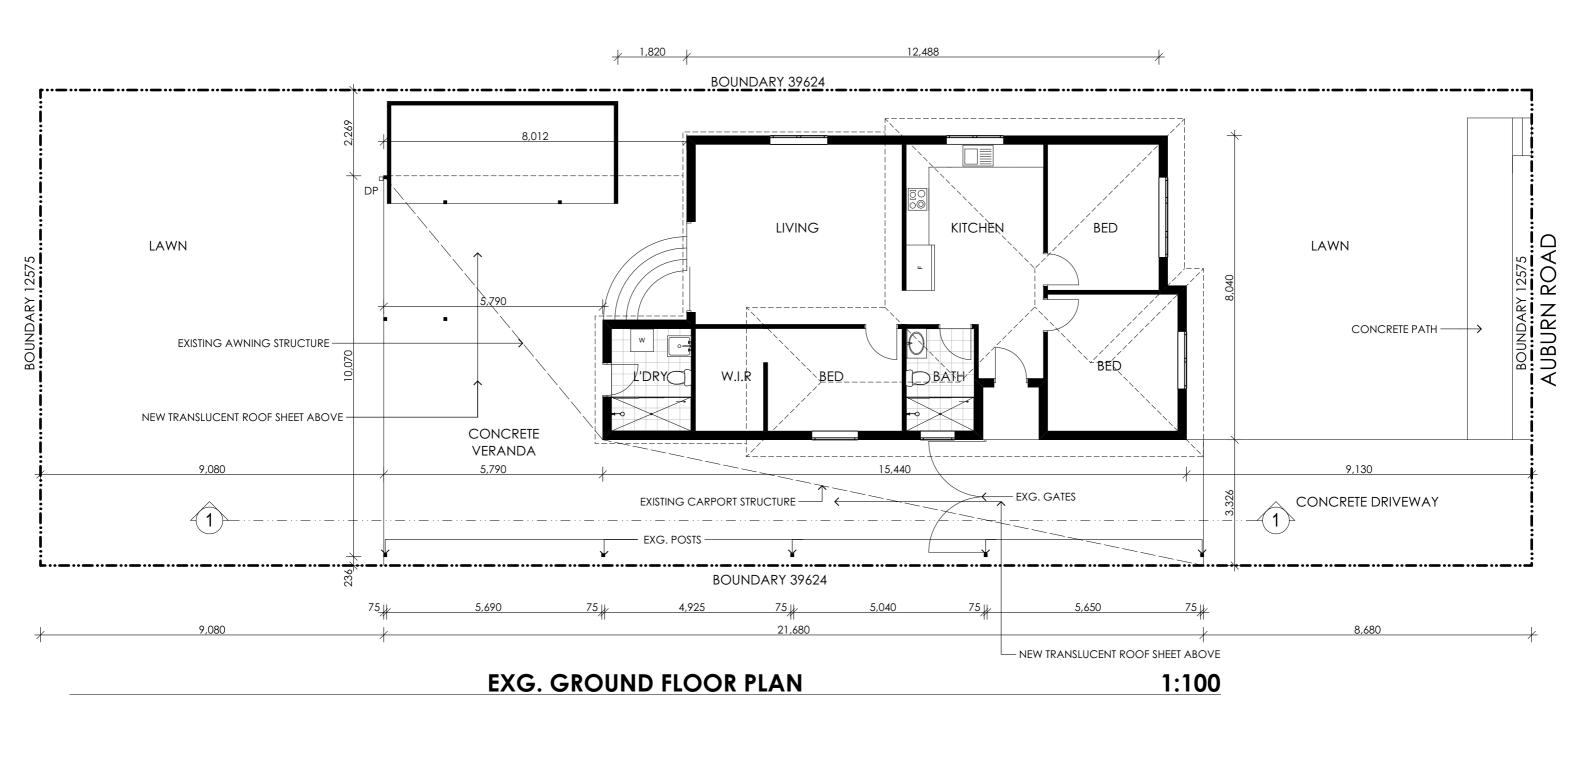

## PROJECT NOTES PROJECT 1:1, 1:200 Scale @ A3 Drawing number DO NOT SCALE DRAWINGS. RIGURED DIMENSIONS SHALL BE TAKEN IN PREFERENCE TO SCALE. VERIFY ALL DIMENSIONS ON SITE PRIOR TO COMMENCEMENT OF ANY WORKS OR SHOP DRAWINGS. ANY DISCREPANCIES SHALL BE REFERRED TO THE AUTHOR. THIS DRAWING S STRICTLY COPPRIGHT AND SHALL NOT BE COPPED, REPRODUCED. LENT OR S.C.D: SOLID TIMBER CORE DOOR REFER TO THE SCHEDULE S.D: ALUM. SLIDDING DOOR RELATIVE LEVEL (m) **ARCHITECT** LEGEND PROPOSED MODIFICATION TO EXISTING FLOOR FINISH LEVEL CEILING LEVEL NATURE GROUND LINE 1 of 9 Date 15/10/2021 SIDE CARPORT AND REAR AWNING ARCHITECTURAL DESIGN REFER TO THE SCHEDULE New brick walls 74 JOHN ST, CROYDON, NSW AT 86 AUBURN RD, BIRRONG N.G.L: NATURE GROUND LINE A.F.W: ALUM. FRAME WINDOWS C.R.S: COLORBOND ROOF SHEE REFER TO THE SCHEDULE (RTS) W.B.C: WEATHER BOARD F.B.W: FACE BRICK WORK I HIS DEAWING S DERVISOR I HIS DEAWING S DERVISOR I HIS DERVISOR < **BUILDING CERTIFICATE** PHONE (02) 8006 1268 FOR: MR LUCY YAN W.B.C: WEATHER BOARD CLADDING (RTS) MOB: 0406 987 868 13/10/2021 PRELIMINARY DRAWING NAME **APPLICATION** Ν New timber stud walls REFER TO THE SCHEDULE = Existing to be demolished S.A.: SMOKE ALARM M.H: METAL HANDRAIL (RTS) NSW ARB: 7853 g: glass \_SITE PLAN DATE DRAWN BY ISSUF 15/10/2021 O Copyright of this drawing is vested in NK ARCHITECT