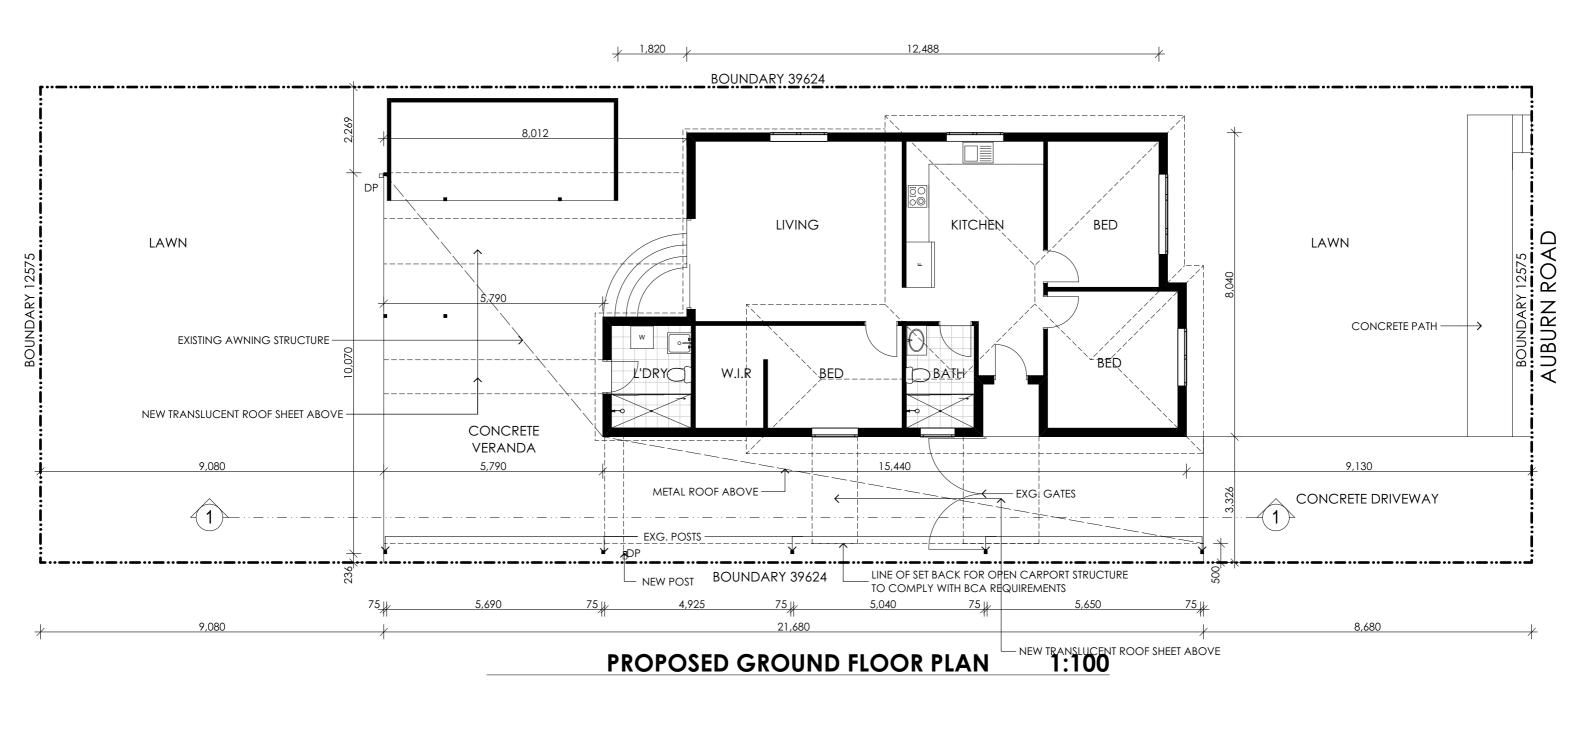

## **AREA CALCULATION**

SITE AREA: 488.54 m2

EXISTING GROUND FLOOR AREA: 111.33 m2

EXISTING FSR: 0.23/1

AREA OF PROPOSED AWNING/CARPORT: 106.92 m2

EXISTING LANDSCAPE AREA: 185.64 m2 EXISTING LANDSCAPE RATIO: 0.34/1 m2

SITE AND ROOF PLAN 1:200