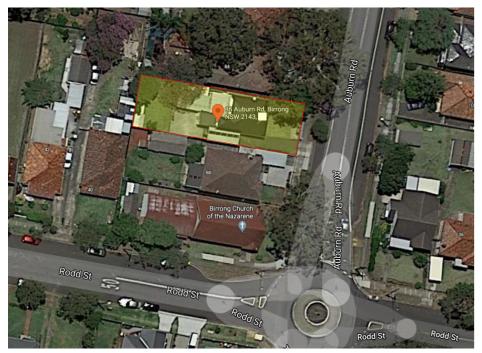

## **BUILDING CERTIFICATE APPLICATION - 86 AUBURN RD, BIRRONG**



SITE LOCATION

## **AREA CALCULATION**

SITE AREA: 488.54 m2

EXISTING GROUND FLOOR AREA: 111.33 m2

EXISTING FSR: 0.23/1

AREA OF PROPOSED AWNING/CARPORT: 106.92 m2

EXISTING LANDSCAPE AREA: 185.64 m2 EXISTING LANDSCAPE RATIO: 0.34/1 m2



SITE AND ROOF PLAN 1:200

## PROJECT NOTES PROJECT 1:1, 1:200 Scale @ A3 Drawing number DO NOT SCALE DRAWINGS. RIGURED DIMENSIONS SHALL BE TAKEN IN PREFERENCE TO SCALE. VERIFY ALL DIMENSIONS ON SITE PRIOR TO COMMENCEMENT OF ANY WORKS OR SHOP DRAWINGS. ANY DISCREPANCIES SHALL BE REFERRED TO THE AUTHOR. THIS DRAWING S STRICTLY COPPRIGHT AND SHALL NOT BE COPPED, REPRODUCED. LENT OR S.C.D: SOLID TIMBER CORE DOOR REFER TO THE SCHEDULE S.D: ALUM. SLIDDING DOOR RELATIVE LEVEL (m) **ARCHITECT** LEGEND PROPOSED MODIFICATION TO EXISTING FLOOR FINISH LEVEL CEILI