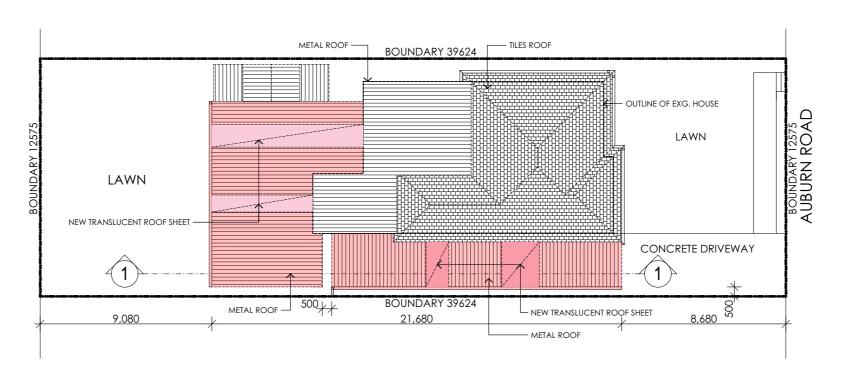

## **BUILDING CERTIFICATE APPLICATION - 86 AUBURN RD, BIRRONG**



SITE LOCATION

## **AREA CALCULATION**

SITE AREA: 488.54 m2

EXISTING GROUND FLOOR AREA: 111.33 m2

EXISTING FSR: 0.23/1

AREA OF PROPOSED AWNING/CARPORT: 106.92 m2

EXISTING LANDSCAPE AREA: 185.64 m2 EXISTING LANDSCAPE RATIO: 0.34/1 m2



SITE AND ROOF PLAN 1:200

## PROJECT NOTES PROJECT 1:1, 1:200 Scale @ A3 Drawing number DO NOT SCALE DRAWINGS. RIGURED DIMENSIONS SHALL BE TAKEN IN PREFERENCE TO SCALE. VERIFY ALL DIMENSIONS ON SITE PRIOR TO COMMENCEMENT OF ANY WORKS OR SHOP DRAWINGS. ANY DISCREPANCIES SHALL BE REFERRED TO THE AUTHOR. THIS DRAWING S STRICTLY COPPRIGHT AND SHALL NOT BE COPPED, REPRODUCED. LENT OR S.C.D: SOLID TIMBER CORE DOOR REFER TO THE SCHEDULE S.D: ALUM. SLIDDING DOOR RELATIVE LEVEL (m) **ARCHITECT** LEGEND PROPOSED MODIFICATION TO EXISTING FLOOR FINISH LEVEL CEILING LEVEL NATURE GROUND LINE 1 of 9 Date 15/10/2021 SIDE CARPORT AND REAR AWNING ARCHITECTURAL DESIGN REFER TO THE SCHEDULE New brick walls 74 JOHN ST, CROYDON, NSW AT 86 AUBURN RD, BIRRONG N.G.L: NATURE GROUND LINE A.F.W: ALUM. FRAME WINDOWS