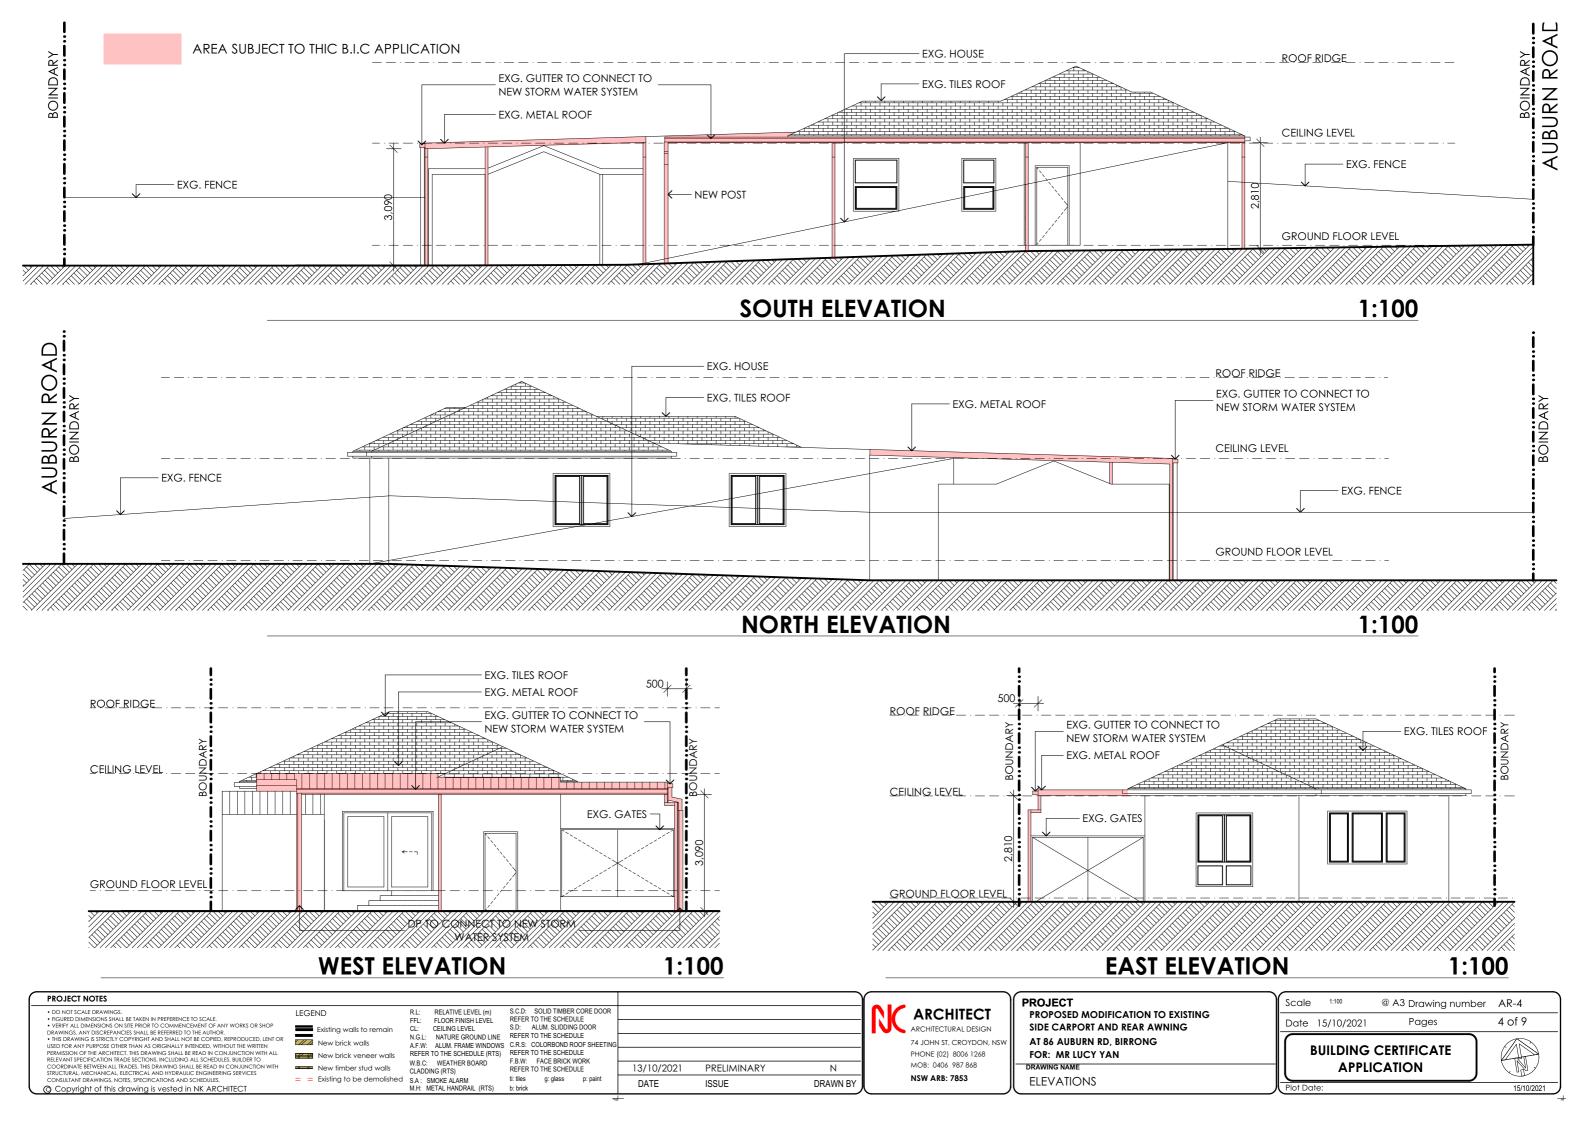

INE 1 of 9 Date 15/10/2021 SIDE CARPORT AND REAR AWNING ARCHITECTURAL DESIGN REFER TO THE SCHEDULE New brick walls 74 JOHN ST, CROYDON, NSW AT 86 AUBURN RD, BIRRONG N.G.L: NATURE GROUND LINE A.F.W: ALUM. FRAME WINDOWS C.R.S: COLORBOND ROOF SHEE REFER TO THE SCHEDULE (RTS) W.B.C: WEATHER BOARD F.B.W: FACE BRICK WORK I HIS DEAWING S DERVISOR I HIS DEAWING S DERVISOR I HIS DERVISOR < **BUILDING CERTIFICATE** PHONE (02) 8006 1268 FOR: MR LUCY YAN W.B.C: WEATHER BOARD CLADDING (RTS) MOB: 0406 987 868 13/10/2021 PRELIMINARY DRAWING NAME **APPLICATION** Ν New timber stud walls REFER TO THE SCHEDULE = Existing to be demolished S.A.: SMOKE ALARM M.H: METAL HANDRAIL (RTS) NSW ARB: 7853 g: glass \_SITE PLAN DATE DRAWN BY ISSUF 15/10/2021 O Copyright of this drawing is vested in NK ARCHITECT













EXG. SECTION 1-1 1:100